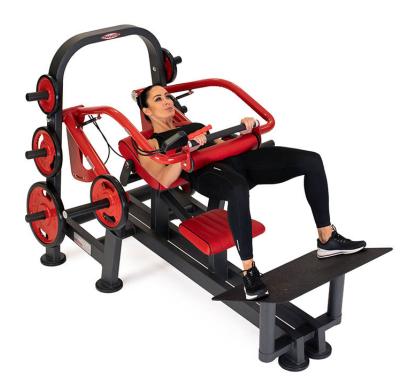

## HIP THRUST / 1FW097

The Hip Thrust is specific for training the thigh muscle with a targeted workout on the glutes. It stands out for:

- GAS ASSISTED AND HEIGHT ADJUSTABLE THRUST ROLLER, THAT DOES NOT PREVENT THE ACCESS TO THE MACHINE WHEN AT REST;
- PHYSIOLOGICAL LOAD CURVE;
- TILTING BACKREST THAT FOLLOWS THE USER MOVEMENT DURING THE EXERCISE;
- WIDE PLATFORM WITH ANTI-SLIP PROOF SYSTEM.

## **Optional**

- GAS ASSISTED AND HEIGHT ADJUSTABLE FOOTREST;
- 6 ADDITIONAL WEIGHT HOLDERS.