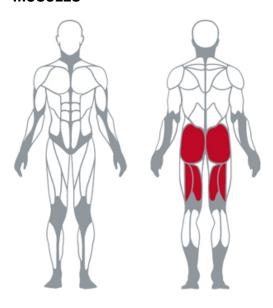

## HIP THRUST / 1FW097



The Hip Thrust is specific for training the thigh muscle with a targeted workout on the glutes. It stands out for:

- GAS ASSISTED AND HEIGHT ADJUSTABLE THRUST ROLLER, THAT DOES NOT PREVENT THE ACCESS TO THE MACHINE WHEN AT REST;
- PHYSIOLOGICAL LOAD CURVE;
- TILTING BACKREST THAT FOLLOWS THE USER MOVEMENT DURING THE EXERCISE;
- WIDE PLATFORM WITH ANTI-SLIP PROOF SYSTEM.

## **Optional**

- GAS ASSISTED AND HEIGHT ADJUSTABLE FOOTREST;
- 6 ADDITIONAL WEIGHT HOLDERS.

## **MUSCLES**



## **TECHNICAL SPECIFICATIONS**

| Width       | 150 cm |
|-------------|--------|
| Length      | 200 cm |
| Height      | 140 cm |
| Weight      | 180 Kg |
| Max. Weight | 270 Kg |

PANATTA srl 25/3/2021

Via Madonna della Fonte 3/c - 62021 Apiro (MC) Italy T. +39 0733 611824 - F. +39 0733 611777 www.panattasport.com - info@panattasport.com

Panatta® reserves the right to modify its products and documentation at any time without prior notice. All Panatta® brand and patents are owned by Panatta s.r.l. in Italy and abroad. Panatta © Copyright.

Panatta® si riserva il diritto di modificare i prodotti e la documentazione senza obbligo di preavviso. I marchi ed i brevetti Panatta® sono di proprietà della Panatta s.r.l. in Italia e all'estero. © Copyright Panatta.

The accessories (dumbells,